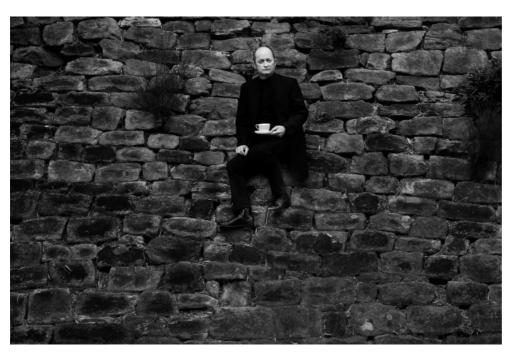

Dave Faulkner – the Guru takes tea 2014 digital print on Kodak Endura paper 58 x 84cm approx. by Stuart Spence of Sydney

Winner, Acquisitions and Awarded Works