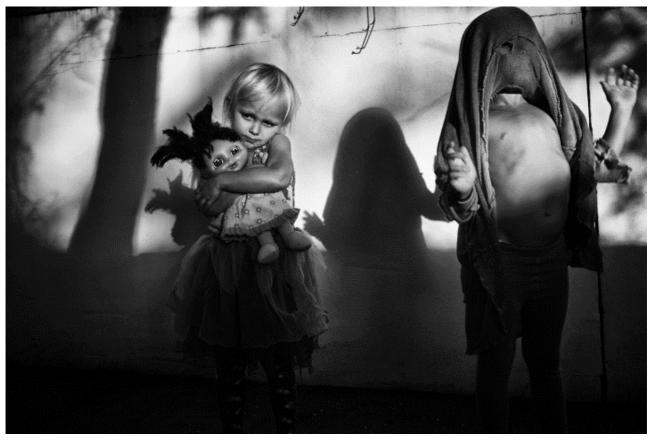

## **JUDGE'S SELECTIONS**

2015 Judge: Stephen Dupont, photographer and documentary filmmaker

**\$20,000 Winner 2015 Olive Cotton Award: Natalie Grono of Lennox Head**Pandemonium's shadow 2015 pigment inkjet print 100 x 150cm approx.